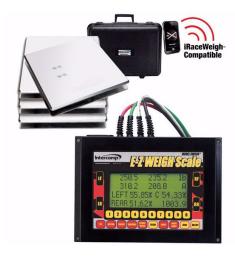

## SW500 E-Z WEIGH KART SCALE SYSTEM

Brand: Intercomp Product Code: 170130

## SW500 E-Z WEIGH KART SCALE SYSTEM

## Features:

- \* 400 lb (200 kg) Pad Capacity
- \* 1,600 lb (800 kg) System Capacity
- \* Certified to 0.1% Accuracy
- \* USB & RS232 Output
- \* 4-Bolt Load Cell Design
- \* Displays Setups to One Hundredth of a Percent
- \* Stores 100 Chassis Setups
- \* Baseline Setup Recall
- \* Center of Gravity Calculation
- \* User Selectable Display Modes
- \* Target Tune Feature
- \* Giant 0.5" Display Characters
- \* Backlit Display
- \* View ANY Combination of Scale Pad Weight & Percentage
- \* Standard 9-Volt Battery Operation