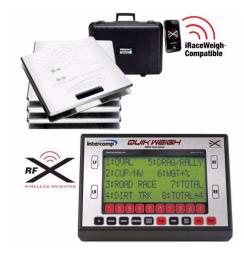

# SW650RFX WI-FI QUIK WEIGH SCALE SYSTEM

Brand: Intercomp Product Code: 170319

## SW650RFX WI-FI QUIK WEIGH SCALE SYSTEM

This Wireless Quik Weigh Scale System has bonus Bluetooth® Technology included. This model Part # 170319 replaces the old Part # 170126-W (Non-Bluetooth).

The newest versions of the Intercomp RFX Wireless race systems have the ability to transmit weight data from the indicator to a mobile device using Bluetooth® Technology. This is a new standard feature for all RFX Indicators built after January 1, 2020.

### Features:

- \* Fully Integrated RFX Wireless Weighing Technology
- \* Transmit Weight Data from the Indicator to a Mobile Device Using Bluetooth® Technology
- \* Encryption Ensures Secure Wireless Communication
- \* USB & RS232 Output
- \* Certified to 0.1% Accuracy of Applied Load, or ±1 Graduation, Whichever is Greater
- \* 1,500 lb (700 kg) Pad Capacity
- \* 6,000 lb (2,800 kg) System Capacity
- \* PERCENTWEIGH Weight Percentages Displayed in Hundredths

### Includes:

- \* 15" x 15" x 2.5" (381 x 381 x 64mm) Wireless RFX Billet Pads
- \* One-Touch Wireless Indicator with Rechargeable Batteries, Battery Charger & Case
- \* Two AA Alkaline Batteries Per Scale Pad
- \* 2-Year Warrantv