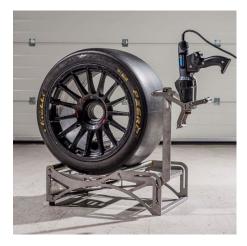

# **TYRE SCRAPER STATION**

### **TYRE SCRAPER STATION**

This professional tyre scraper station from Greaves 3D Engineering is designed to enhance the evenness and safety of the tyre scraping process.

- \* Avoid damaging tyre compound by using unsuitable tools and or excessive temperature
- \* Ergonomically designed to increase productivity
- \* Adjustable handle and blade position to suit the user
- \* Assists in a better posture for user
- \* Removes pick up and debris with ease leaving a smooth undamaged surface
- \* Ensures an even removal of pick up and debris
- \* Encourages less lifting of heavy tyres whilst scraping due to the foot pedal controlled rollers