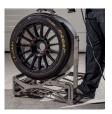

# **TYRE SCRAPER STATION**

### **TYRE SCRAPER STATION**

This professional tyre scraper station from Greaves 3D Engineering is designed to enhance the evenness and safety of the tyre scraping process.

- \* Avoid damaging tyre compound by using unsuitable tools and or excessive temperature
- \* Ergonomically designed to increase productivity
- \* Adjustable handle and blade position to suit the user
- \* Assists in a better posture for user
- \* Removes pick up and debris with ease leaving a smooth undamaged surface
- \* Ensures an even removal of pick up and debris
- \* Encourages less lifting of heavy tyres whilst scraping due to the foot pedal controlled rollers