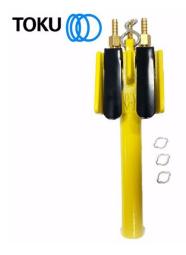

## PENDANT ASSY CP (3-H) (O)

This 3 hose heavy duty pendant control assembly with an aluminium body is suited to pilot control air hoists or other applications that could utilise a remote valve control.