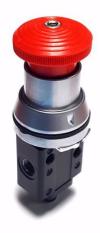

## **EMERGENCY STOP BUTTON ASSEMBLY**

Product Code: 420244VRDESA

## EMERGENCY STOP BUTTON ASSEMBLY

This is a Solid Emergency Stop Button Valve Assembly complete, features 1/8" BSP ports.

It is used on the 420244VRD 4 lever pilot pendant handle assembly for control of pneumatic (air) operated chain hoists, motorised trolleys and any other equipment that required a pilot remote control system. The unit is solid in construction and provides a durable, reliable solution.