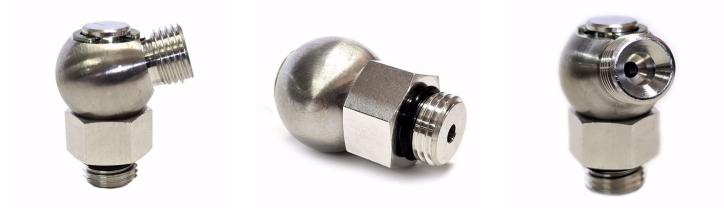

## ALLOY ROTARY JOINT ASSEMBLY

This aluminium rotary swivel is used for air riveters inlet fittings, namely Lobster brand, but could be used for any other applications that require a compact swivel with 1/4" BSP threads on both sides.

Due to the fact that this swivel only has a 3.06mm bore it would not lend itself to be used on air tools that require a constant flow. It could be used for low flow applications. Maximum recommended pressure is 90 PSI.

Specifications

Material of Construction

Auminium