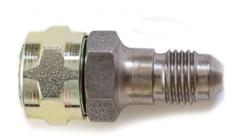

## **HIGH PRESSURE SCHRADER VALVE 15,000 PSI**

**Product Code: 5007** 

## HIGH PRESSURE SCHRADER VALVE 15,000 PSI

5007 Schrader Valve (MAX 15,000 psi) High quality, STRAIGHT high pressure inflating connector to fit standard tyre valves and high pressure tank valves.

Fits .305-32 thread size with 7/16-20 thread for 1/4" flare tube fitting. Meets MS 33656E4 and s SAE AS4395. Maximum pressure rating is 15,000 PSI.

Recommended torque 75 in-lb for steel valves. Has copper sealing washer.

If you require a different type of Schrader valve, you could consider our Part numbers H556 or H556J