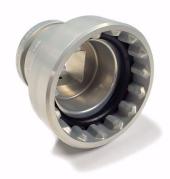

## Porsche Wheel Nut SOCKET 1" Female DR.

Brand: Porsche Product Code: 997.450.169.9B

## Porsche Wheel Nut SOCKET 1" Female DR.

This is the Wheel nut SOCKET c/w O Ring to tighten and loosen the wheel nuts for Porsche RSR, Carrera GT, 991 and 992 cup vehicles.

Please note this socket has a 1" Female square drive, and you may need a 1" Male to 3/4" Female Adaptor to fit any 3/4" drive impact or torque wrenches.

This part fits vehicle 911 GT3 Cup cars being 991.1 (991 Gen1), 991.2 (991 Gen2), 992 (Gen1).

Known part numbers: 997.450.169.9B, 9F1860275, 9F1.860.275