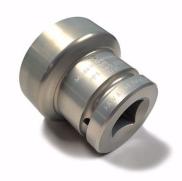

## Porsche Wheel Nut SOCKET 1" Female DR.

Brand: Porsche Product Code: 997.450.169.9B

## Porsche Wheel Nut SOCKET 1" Female DR.

This is the Wheel nut SOCKET c/w O Ring to tighten and loosen the wheel nuts for Porsche RSR, Carrera GT, 991 and 992 cup vehicles.

Please note this socket has a 1" Female square drive, and you may need a 1" Male to 3/4" Female Adaptor to fit any 3/4" drive impact or torque wrenches.

This part fits vehicle 911 GT3 Cup cars being 991.1 (991 Gen1), 991.2 (991 Gen2), 992 (Gen1).

Known part numbers: 997.450.169.9B, 9F1860275, 9F1.860.275