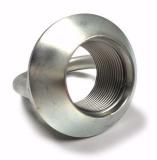

## **Porsche Transportation Eye (RIGHT)**

Brand: Porsche Product Code: 9973616109A

## Porsche Transportation Eye (RIGHT)

These are the RIGHT HAND transportation "Lug" Wheel nut allowing you to securely position and hold your Porsche 991 cup car in your transporter or trailer.

This part fits vehicle 911 GT3 Cup cars being 991.1 (991 Gen1), 991.2 (991 Gen2), 992 (Gen1).

The part is stamped with "RH" to clearly indicate to the user the correct side to be used on.

Known part numbers: 9973616109A, 997.360.609.9A, WHS001857