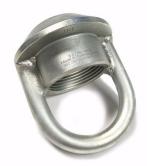

## **Porsche Transportation Eye (RIGHT)**

Brand: Porsche Product Code: 9973616109A

## Porsche Transportation Eye (RIGHT)

These are the RIGHT HAND transportation "Lug" Wheel nut allowing you to securely position and hold your Porsche 991 cup car in your transporter or trailer.

This part fits vehicle 911 GT3 Cup cars being 991.1 (991 Gen1), 991.2 (991 Gen2), 992 (Gen1).

The part is stamped with "RH" to clearly indicate to the user the correct side to be used on.

Known part numbers: 9973616109A, 997.360.609.9A, WHS001857