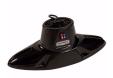

## **CAPIT PROFESSIONAL SUIT DRYER**

Brand: Capit Product Code: CSD043

## **CAPIT PROFESSIONAL SUIT DRYER**

Capit Professional Suit Dryer & Warmer, Black Colour - 230V with Australian & New Zealand Power Plug.

As can be understood from the name, it born to dry the motorcycle rider leather suits and/or car driver textile suits (but it can be used for different clothing).

Even this product offers the double option hot/cold air, so it can dry one suite in very short time (impossible with cold air only), and one excellent ventilation flow.

This article is made with ABS shell and aluminum components so it is strong and light in same time. Suit Dryer is designed to optimize performance and use in all conditions and it has been tested with some of the best riders in the World Championships to improve comfort and avoid any problems risks top the suit.

The unit has a selectable switch on the front to choose between hot and cold air.

This model is for 240V Australian and New Zealand region however it is also available in 110V and various power plugs for different regions, just ask us!