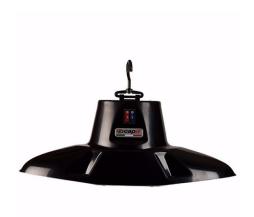

## **CAPIT PROFESSIONAL SUIT DRYER**

Brand: Capit Product Code: CSD043

## **CAPIT PROFESSIONAL SUIT DRYER**

Capit Professional Suit Dryer & Warmer, Black Colour - 230V with Australian & New Zealand Power Plug.

As can be understood from the name, it born to dry the motorcycle rider leather suits and/or car driver textile suits (but it can be used for different clothing).

Even this product offers the double option hot/cold air, so it can dry one suite in very short time (impossible with cold air only), and one excellent ventilation flow.

This article is made with ABS shell and aluminum components so it is strong and light in same time. Suit Dryer is designed to optimize performance and use in all conditions and it has been tested with some of the best riders in the World Championships to improve comfort and avoid any problems risks top the suit.

The unit has a selectable switch on the front to choose between hot and cold air.

This model is for 240V Australian and New Zealand region however it is also available in 110V and various power plugs for different regions, just ask us!