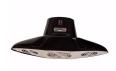

## **CAPIT PROFESSIONAL SUIT DRYER**

Brand: Capit Product Code: CSD043

## **CAPIT PROFESSIONAL SUIT DRYER**

Capit Professional Suit Dryer & Warmer, Black Colour - 230V with Australian & New Zealand Power Plug.

As can be understood from the name, it born to dry the motorcycle rider leather suits and/or car driver textile suits (but it can be used for different clothing).

Even this product offers the double option hot/cold air, so it can dry one suite in very short time (impossible with cold air only), and one excellent ventilation flow.

This article is made with ABS shell and aluminum components so it is strong and light in same time. Suit Dryer is designed to optimize performance and use in all conditions and it has been tested with some of the best riders in the World Championships to improve comfort and avoid any problems risks top the suit.

The unit has a selectable switch on the front to choose between hot and cold air.

This model is for 240V Australian and New Zealand region however it is also available in 110V and various power plugs for different regions, just ask us!