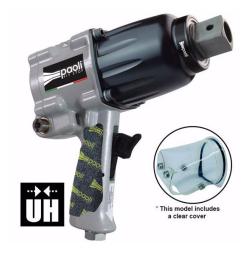

## 1" PITSTOP IMPACT WRENCH-ALLOY(UH)+COVER

**Brand: Paoli Pit Stop** Product Code: DP2000SE-A-UH-C

## 1" PITSTOP IMPACT WRENCH-ALLOY(UH)+COVER

DP2000SE-A-UH (Un-Handed) 1" Drive Paoli Pitstop Wheel Nut Gun range is developed to be used in the top racing series across the globe. An evolution of the DP2000S, this latest version features new aerospace aluminium and carbon vanes for reduced weight and even better performance. Covers are available in a choice of alloy or carbon fibre - this Model is complete with Alloy Front cover.

Max Air Pressure 20 bar (290 psi)

Square Drive

2,200 Nm (1,622 ft/lbs) Torque Max.

Weight 3.90 kg

| This model includes a 2mm Thick Transparent Plastic Cover Part# B.18.0000 - for the model without the transparent cover (Part no. DP2000SE-A-UH). |  |
|---------------------------------------------------------------------------------------------------------------------------------------------------|--|
|                                                                                                                                                   |  |
|                                                                                                                                                   |  |
|                                                                                                                                                   |  |
|                                                                                                                                                   |  |
|                                                                                                                                                   |  |
|                                                                                                                                                   |  |
|                                                                                                                                                   |  |
|                                                                                                                                                   |  |
|                                                                                                                                                   |  |
|                                                                                                                                                   |  |
|                                                                                                                                                   |  |
|                                                                                                                                                   |  |
|                                                                                                                                                   |  |
|                                                                                                                                                   |  |
|                                                                                                                                                   |  |
|                                                                                                                                                   |  |
|                                                                                                                                                   |  |
|                                                                                                                                                   |  |
|                                                                                                                                                   |  |
|                                                                                                                                                   |  |
|                                                                                                                                                   |  |
|                                                                                                                                                   |  |
|                                                                                                                                                   |  |
|                                                                                                                                                   |  |
|                                                                                                                                                   |  |
|                                                                                                                                                   |  |
|                                                                                                                                                   |  |
|                                                                                                                                                   |  |
|                                                                                                                                                   |  |
|                                                                                                                                                   |  |
|                                                                                                                                                   |  |
|                                                                                                                                                   |  |
|                                                                                                                                                   |  |
|                                                                                                                                                   |  |