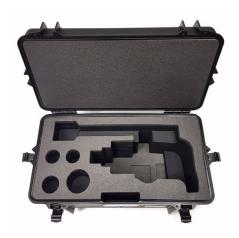

## **DP361BG ACCESSORY KIT & CASE W/ FOAM**

**Product Code: DP361BGKCWSBFJNT** 

## DP361BG ACCESSORY KIT & CASE W/ FOAM

1-1/2" Drive Super Duty impact wrench complete with Protective case featuring precision foam insert and accessories. If you have an application requiring your tools or electronic equipment to be protected whilst in storage or transit, contact us, we can tailor a solution for you!