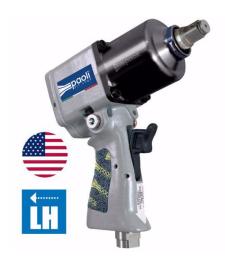

## PAOLI 1/2" PITSTOP IMPACT WRENCH (LH) US

Brand: Paoli Pit Stop Product Code: DP36SFEVO-LH-US

## PAOLI 1/2" PITSTOP IMPACT WRENCH (LH) US

1/2" Square Drive Left Hand \* US Version \* Paoli Pit Stop Impact Wrench (Wheel Gun). This product is best suited to 5 nuts wheels (touring) applications.

This model is a left hand (fast left hand/anticlockwise undoing) speed rotation, and has a 70/30 bias (power ratio). 70 is the undoing and 30 is the tighening power. This models Blue colour signifies that its a Left-Handed gun.

Please note the inlet thread of this gun is 1/4" NPT.

Features include an aeronautical aluminium front cover, built-in Fast Reverse System (FRS) and high speed and durabilty you can only expect from Paoli Pit Stop Products!