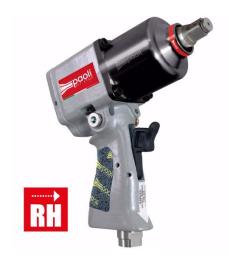

## PAOLI 1/2" PITSTOP IMPACT WRENCH (RH)

Brand: Paoli Pit Stop Product Code: DP36SFEVO-RH

## PAOLI 1/2" PITSTOP IMPACT WRENCH (RH)

1/2" Square Drive Right Hand \* EU Version \* Paoli Pit Stop Impact Wrench (Wheel Gun). This product is best suited to 5 nuts wheels (touring) applications.

This model is a left hand (fast left hand/anticlockwise undoing) speed rotation, and has a 60/40 bias (power ratio). 60 is the undoing and 40 is the tighening power. This models Red colour signifies that its a Right-Handed gun.

Please note the inlet thread of this gun is 3/8" BSP.

Features include an aeronautical aluminium front cover, built-in Fast Reverse System (FRS) and high speed and durabilty you can only expect from Paoli Pit Stop Products!