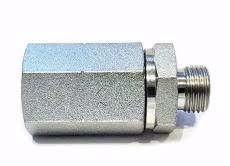

## **HOSE ADAPTOR GREAVES3D 1/2"FEM X M16X1.5**

Product Code: G3DP12FPM1615MHA

## HOSE ADAPTOR GREAVES3D 1/2"FEM X M16X1.5

This adaptor is used on the ends of Greaves 3D Paoli hose assemblies generally used on fuel rigs etc., that come standard with 1/2" Parallel male thread.

This adaptor matches the threads perfectly to ensure a solid, safe connection and gives you an M16 X 1.5 male thread to fit the Body female thread on the body of BOTH Krontec (LL-03) or AP Racing (CP6116-15) Lance (Wand, Spike) or any product with FEMALE M16x1.5 thread.