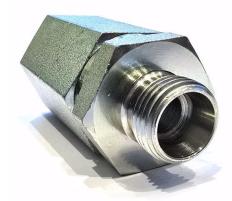

## **HOSE ADAPTOR GREAVES3D 1/2"FEM X M16X1.5**

Product Code: G3DP12FPM1615MHA

## HOSE ADAPTOR GREAVES3D 1/2"FEM X M16X1.5

This adaptor is used on the ends of Greaves 3D Paoli hose assemblies generally used on fuel rigs etc., that come standard with 1/2" Parallel male thread.

This adaptor matches the threads perfectly to ensure a solid, safe connection and gives you an M16 X 1.5 male thread to fit the Body female thread on the body of BOTH Krontec (LL-03) or AP Racing (CP6116-15) Lance (Wand, Spike) or any product with FEMALE M16x1.5 thread.