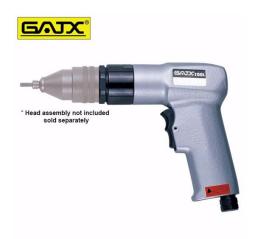

## **NUTSERT / PULL-SETTER (BODY ONLY)**

Brand: Gatx Product Code: GP-0621

## **NUTSERT / PULL-SETTER (BODY ONLY)**

M4 to M6 Capacity Nutsert/Pull-Setter. This product is used widely in industry for fastening of threaded inserts, and it's double trigger design is simple and easy to use.

The head assemblies are a positive screw-on type which are harder wearing than the cheaper "quick change" type associated with other tools.

You can order your specific head assemblies separately to suit your particular application (see Associated Accessories).