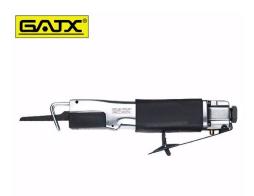

## **AIR SAW**

Brand: Gatx Product Code: GP-0822

## **AIR SAW**

This air saw features a front exhaust to assist in keep the cutting area clear. It comes with a polyurethane sleeve to assist in reducing the "chill factor" normally associated with air tools.

It accepts standard blades as used in air saws of this type. Refer to Associated Accessories for blades.

This machine also accepts standard hacksaw blades.