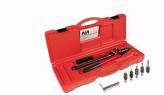

# HAND NUTSERT TOOL

This Industrial Nut Insert Hand Tool is supplied in a padded plastic carry case with all mandrels and nosepieces for M3 to M10 rivet nuts.

This tool is a compact and lightweight lever rivet nut tool, it requires minimum effort to install rivet nuts. The quick action spin on/off system allows for fast mandrel withdrawal from installed rivet nuts.

#### **Attachments**

KJ29 Operation Manual & Parts List