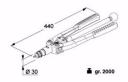

### **Specifications**

Alumnium, Steel, Stainless Steel: Capacity M3, M4, M5, M6, M8, M10 Blind Rivet

Bolts: M5, M6, M8

Weight 2 kg