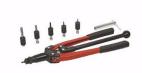

# HAND NUTSERT TOOL

Brand: Far Product Code: KJ29

# HAND NUTSERT TOOL

This Industrial Nut Insert Hand Tool is supplied in a padded plastic carry case with all mandrels and nosepieces for M3 to M10 rivet nuts.

This tool is a compact and lightweight lever rivet nut tool, it requires minimum effort to install rivet nuts. The quick action spin on/off system allows for fast mandrel withdrawal from installed rivet nuts.