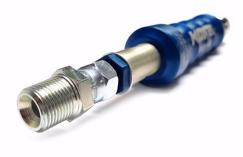

PLEASE NOTE our supplied product comes with the Dash 6 male adaptor in the end of the lance ready to fit to your hose, this is unique to our supply, and ensures you get everything you need right out of the box!