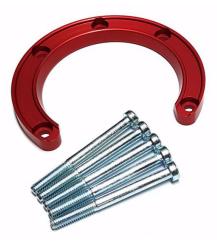

## HORSESHOE KIT REAR POR 991 & GENERIC

This is the replacement REAR "Horseshoe" KIT containing 5 bolts to fit specifically all Krontec Carlifters except Porsche models with one exception being it will fit the LL-20CL-991-REAR (REAR car Lifter for the Porsche 991).

If you have a Porsche model other than the 991 with the special cone shaped top front carlifter look at Part# LL-20CL-PP-AO.

Note the Size of this "Horseshoe" is 90mm in diameter, which is smaller in diameter than the Part#LL-20CL-PP-AO that has a diameter of 100mm