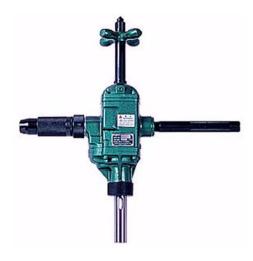

## 22MM CAP IND REVERSIBLE AIR DRILL

**Product Code: NRD22RD** 

## 22MM CAP IND REVERSIBLE AIR DRILL

22mm Capacity drill / wood borer made in Japan. This product is used widely throughout the railway and bridge construction and repair companies.

It will easily drill a 22mm woodborer hole, and it features a Self Return Roll throttle!