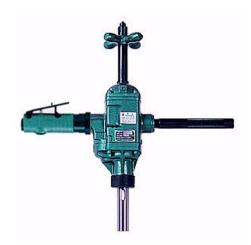

## 22MM CAP IND REVERSIBLE AIR DRILL

**Product Code: NRD22RLW** 

## 22MM CAP IND REVERSIBLE AIR DRILL

22mm Capacity drill / wood borer made in Japan. This product is used widely throughout the railway and bridge construction and repair companies.

It will easily drill a 22mm woodborer hole, and it features a Safety Lever throttle!

Sold and serviced in-house so you know you can get the support you require.

| Specifications      |             |  |
|---------------------|-------------|--|
| Center to Outside   | 39 mm       |  |
| Drilling Capacity   | 22 mm       |  |
| Free Speed          | 600 rpm     |  |
| Hose Size           | 12.7 mm     |  |
| Max Output          | 0.96 mm     |  |
| Net Weight          | 5.5 kg      |  |
| Overall Length      | 433 mm      |  |
| Spindle Morse Taper | 2           |  |
| Thread Size         | 3/8" Female |  |
|                     |             |  |