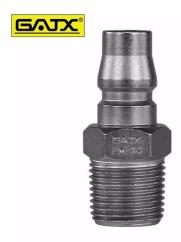

## 3/8" MALE PLUG COUPLER - JAPAN TYPE

Brand: Gatx Product Code: PM30

## 3/8" MALE PLUG COUPLER - JAPAN TYPE

3/8" BSPT Male thread, Japan style, plug fitting is made from quality hardened steel material for added durability.

Our couplers will provide a better connection than cheaper, inferior couplers. By using a better quality coupler you will save money by reducing air leaks and also have a safer more robust connection.

## **Specifications**

Thread Type

3/8" BSPT Male