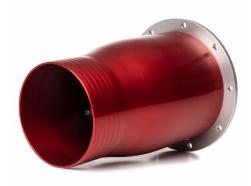

## **REDHEAD RECEIVER, REMOTE MOUNT, 9 BOLT 3**

This 2" female receptacle valve mounts on your vehicle, usually taking the place of a fender-mounted filler. The anodized Billet machined aluminum body (bulb) can be clamped into 3 inch ID rubber hose (sold separately).

Flows approximately 2 gallons per second when connected to the Redhead PP20M Male Probe Push-Pull Refueling Valve (PP20M sold separately).

PP20 Series Remote Mount Receiver with 4.0 inch bolt circle diameter. 9 Hole configuration designed for #10 attachment fasteners.