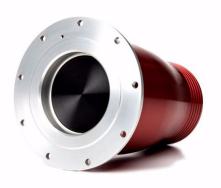

## **REDHEAD RECEIVER, REMOTE MOUNT, 9 BOLT 3**

This 2" female receptacle valve mounts on your vehicle, usually taking the place of a fender-mounted filler. The anodized Billet machined aluminum body (bulb) can be clamped into 3 inch ID rubber hose (sold separately).

Flows approximately 2 gallons per second when connected to the Redhead PP20M Male Probe Push-Pull Refueling Valve (PP20M sold separately).

PP20 Series Remote Mount Receiver with 4.0 inch bolt circle diameter. 9 Hole configuration designed for #10 attachment fasteners.