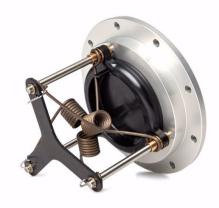

## **REDHEAD RECEIVER, TANK MOUNT, 9 BOLT**

This 2" FIA Tank Mount FIA Female Dry Break Valve receiver (receptacle) valve mounts directly in the top of your fuel cell, eliminating the need for a remote feed hose (there is no provision for adding a remote feed hose).

PP20 Tank Mount Receiver with 4.0 inch bolt circle diameter. 9 Hole configuration designed for #10 attachment fasteners.

Flows approximately 2 gallons per second when connected to the Redhead PP20M Male Probe Push-Pull Refueling Valve (PP20M sold separately).