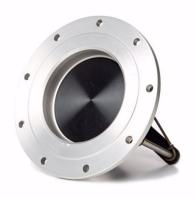

## **REDHEAD RECEIVER, TANK MOUNT, 9 BOLT**

This 2" FIA Tank Mount FIA Female Dry Break Valve receiver (receptacle) valve mounts directly in the top of your fuel cell, eliminating the need for a remote feed hose (there is no provision for adding a remote feed hose).

PP20 Tank Mount Receiver with 4.0 inch bolt circle diameter. 9 Hole configuration designed for #10 attachment fasteners.

Flows approximately 2 gallons per second when connected to the Redhead PP20M Male Probe Push-Pull Refueling Valve (PP20M sold separately).