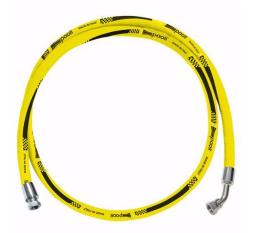

## 7.0m PAOLI PIT STOP HOSE ASSY - 3/8" FEM

7 metre long x 3/8" Female BSP ends and 1/2" ID hose fitted with 45 degree angle fitting on inlet and straight fitting on outlet - Paoli Pitstop premium motorsport hose assembly.

This hose has proven durability and most importantly the best flexibility to provide maximum operator flexibility in pit lane!

The bore through the crimped fittings is 7mm to best match the couplers we utilise on the hose ends and maximise flow to get the most out of your pit lane performance.

This product code has a 45 degree fitting on the inlet end and a straight fitting on the outlet end.

Please note you can change the configuration of ends to be straight on both ends (Product Code PPSHY07.038SS) if you prefer.