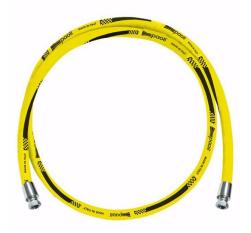

## 8.0m PAOLI PIT STOP HOSE ASSY - 3/8" FEM

Brand: Paoli Pit Stop Product Code: PPSHY08.038SS

## 8.0m PAOLI PIT STOP HOSE ASSY - 3/8" FEM

8 metre long x 3/8" Female BSP ends and 1/2" ID hose fitted with straight fitting on inlet and outlet - Paoli Pitstop premium motorsport hose assembly.

This hose has proven durability and most importantly the best flexibility to provide maximum operator flexibility in pit lane!

The bore through the crimped fittings is 7mm to best match the couplers we utilise on the hose ends and maximise flow to get the most out of your pit lane performance.

This product code has a straight fitting on the inlet end and a straight fitting on the outlet end.