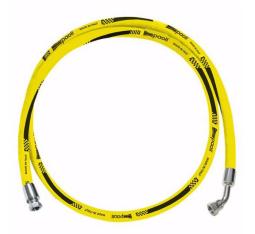

## 12.0m PAOLI PIT STOP HOSE ASSY- 3/8" FEM

12 metre long x 3/8" Female BSP ends and 1/2" ID hose fitted with 45 degree angle fitting on inlet and straight fitting on outlet - Paoli Pitstop premium motorsport hose assembly.

This hose has proven durability and most importantly the best flexibility to provide maximum operator flexibility in pit lane!

The bore through the crimped fittings is 7mm to best match the couplers we utilise on the hose ends and maximise flow to get the most out of your pit lane performance.

This product code has a 45 degree fitting on the inlet end and a straight fitting on the outlet end.

Please note you can change the configuration of ends to be straight on both ends (Product Code PPSHY12.038SS) if you prefer.