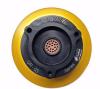

## QUICK RELEASE COUPLING FEM 3 BOLT 22 PIN

Krontec BIG Quick Release steering coupler 3 BOLT HOLE Pattern, FEMALE HALF ONLY with 22 pin electrical/data connections fitted. This is the steering wheel side that fits into either the welded boss or the bolt-on male half (see Related Products). This fits steering wheels with a 3 bolt hole pattern.

Comes with the 22 Pin contacts to be fitted to the connector, and also a basic insert/extraction tool.

This part fits into the matching QR-33 or QR-33-22P and the 3 Bolt hole versions QR-33-03B-S and QR-33-03B-S-22P Male Boss quick release coupling part which bolt on to the steering column, or the welded boss versions or your choice.