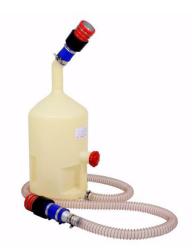

## 25L Refuelling Bottle c/w DUAL Ø2" Probe

25L Refueling Bottle c/w135° angled neck fitted with Ø2" Male Probe (Fill) and seperated Ø2" Male Probe (Vent) for 'closed loop' refuelling.

This unit is used for vehicles that have the vent "port" on the opposite side to the fill "port", yet still permits closed loop refuelling.

Specification (items you get):

1 x 25 litre Capacity Bottle c/w 135° angled neck

1 x Dual seprated Ø2" Male Probes

1 x "breather line"

And all required clamps