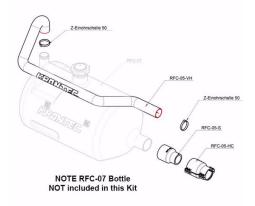

## **0° CONVERSION KIT REFUELLING BOTTLE**

This conversion kit contains ALL required parts to allow you to convert your Krontec RFC-88-K & RFC-89-K or 45° angle bottle to have a 0° "Straight" orientation on the coupler from the bottle.

Used for if you want to convert your 45° angle bottle to use on a Porsche. Refer to image.

\*Bottle and bottle cap parts, grease and tools for the conversion are NOT included\*