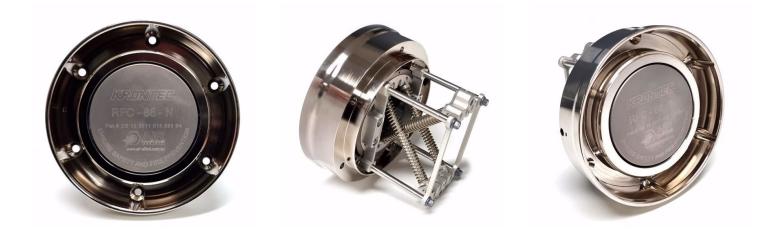

## **NIPPLE FOR REFUEL COUPLING 3"**

Brand: Krontec

Product Code: RFC-88-N

## NIPPLE FOR REFUEL COUPLING 3"

Nipple - Vehicle side for refuelling coupling 3".

Also used as a valve to drain BOTH fuel and vent lines from the RFC-88-K and RFC-89-K couplers when used on pitstop rigs or bottles. In this case, this part is fitted to a dump churn made by the customer and requires these extra parts 1 x RFCNIPPLEWELDRING and 1 x RFCWELDNIPRINGORING and 6 x mounting screws to facilitate the correct fitment, OR you could simply order the RFC-88-N-DCK which has all of the parts needed in one KIT!