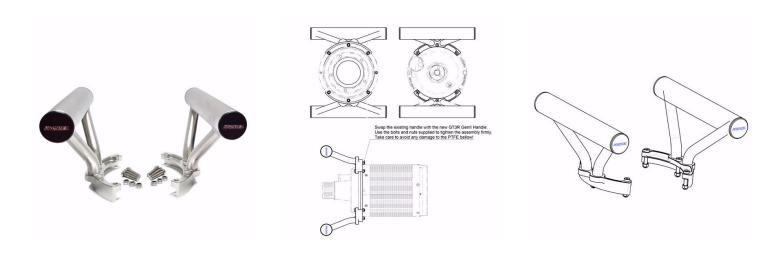

## KRONTEC RFC GENII HANDLE KIT ASSEMBLY

This is the Handle Kit for all RFC-88 and RFC-89 refuelling couplers, and allows you to convert your exitsing coupler to fit the latest Porsche GT3R GENII vehicles where you have to be ale to get into the bonnet nipple (receiver) that sits on an angle. You get 2 x Grip assemblies, 6 bolts and 6 nuts to be able to retro fit the assembly, every part you need is included!

Refer to the image.