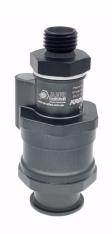

## PRESSURE (Rollover) VALVE

Brand: Krontec Product Code: ROV-GA-150-14X1,5

## PRESSURE (Rollover) VALVE

The NEW ROV-GA-150 acts as a bleed- and ventilation valve with an integrated pressure relief valve. The valve closes automatically in case the fuel tank is completely filled, the car gets rolled over or when centrifugal forces occur. Once the floating body closes the pressure relief valve opens at pressure 14±5kpa (ca. 150mbar), used for Professional motorsport applications. Unique features of this rollover valve are a Metal Internal Ball and a Floating Internal Body providing un-paralleled durability and accuracy.

Features 14x1.5 male thread on one side and M16x1.5 female thread on the other, making it easy to fit various applications, all you need is to fit the appropriate adaptors into each end to fit your varying applications, and we carry these adaptors in stock, plus a host of other sizes!