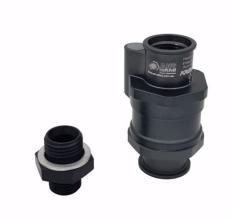

Features 14x1.5 male thread on one side and M16x1.5 female thread on the other, making it easy to fit various applications, all you need is to fit the appropriate adaptors into each end to fit your varying applications, and we carry these adaptors in stock, plus a host of other sizes!

We also have available under Part# ROV-GA-150 which is bare (M16x1.5 female threads in each side), and you can fit a number of differing adaptors, see Related Products below, this means you have one rollover valve for your inventory saving expensive stocks or multiple rollover part number confusion, contact us for any further information.