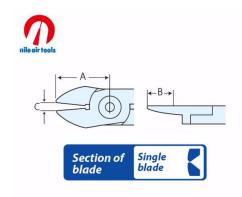

### FLAT CUT BLADE SET

This S7PS Flat Cut Surface Blade Set suits the Nile MP35A and MR30A Air Wire Cutters.

Select the blade suitable for your cutting application by referring to the Nile Air Cutters Catalogue below.

Dimension 43 mm

Dimension B 20 mm

Dimension 7 mm

Weight 0.4 kg