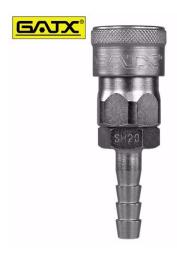

## 1/4" HOSE TAIL SOCKET COUPLER-JAPAN TYPE

Brand: Gatx Product Code: SH20

## 1/4" HOSE TAIL SOCKET COUPLER-JAPAN TYPE

1/4" BSPT Hose tail, Japan style, socket coupler fitting is made from quality hardened steel material for added durability.

Our couplers will provide a better connection than cheaper, inferior couplers. By using a better quality coupler you will save money by reducing air leaks and also have a safer more robust connection.

## **Specifications**

Hose Connection

1/4" Hose Tail

Thread Type

1/4" BSPT