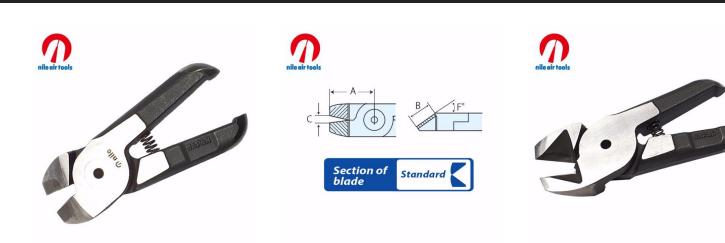

## Specifications

| Cutting<br>Capacity | Blade Cut Capacity when used<br>with MP55AK: * Up to 6.0mm on<br>Steel Wire * Up to 7.0mm on<br>Copper Wire * Up to 2.0mm on<br>Piano Wire Blade Cut Capacity<br>when used with MR50AK: * Up to<br>4.5mm on Steel Wire * Up to<br>5.5mm on Copper Wire * Up to<br>1.6mm on Piano Wire |
|---------------------|---------------------------------------------------------------------------------------------------------------------------------------------------------------------------------------------------------------------------------------------------------------------------------------|
|                     |                                                                                                                                                                                                                                                                                       |
| Dimension<br>A      | 40 mm                                                                                                                                                                                                                                                                                 |
| Dimension<br>B      | 17 mm                                                                                                                                                                                                                                                                                 |
| Dimension<br>C      | 7 mm                                                                                                                                                                                                                                                                                  |
| Dimension<br>F      | 35° (degrees)                                                                                                                                                                                                                                                                         |